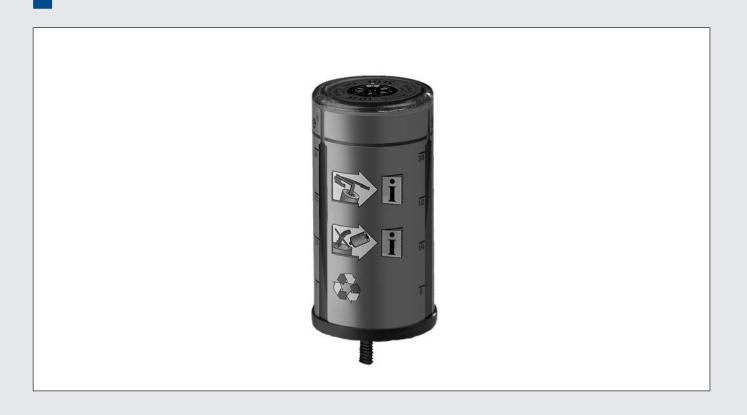

### Grease Cartridge for SK-S 36.20 W + FW3214-W

- Automatic single point long term dispenser for grease and oil
- · No manual lubrication of lock mechanism required
- · TÜV approved
- · Contents: 125 ml
- · Operating system: Hydrogen gas formation cell
- · Operating pressure max. 3 bar
- · Setting: continuous 1-12 months
- · Average period of use approx. 6 months
- Operating temperature: -20 °C up to +55 °C ambient temperature
- Recommended storage temperature of 20 °C  $\pm$  5 °C

#### **Technical Data**

| Туре             | Note                                          | Dimensions<br>[mm] | Weight<br>[kg] | Connection    | Order no. |
|------------------|-----------------------------------------------|--------------------|----------------|---------------|-----------|
| Grease cartridge | 125ml                                         | 100xØ52            | 0,190          | R 1/4"        | 662131150 |
| Adaptor          | required for all SK-S 36 W version + FW2414-W |                    |                | R 1/4" - M8x1 | 662131151 |
| Connecting bend  | required for all SK-S 36 W version + FW2414-W |                    |                |               | 662131152 |